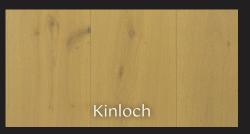

| Specifications   |                     |  |  |  |  |
|------------------|---------------------|--|--|--|--|
| Construction     | Engineered Hardwood |  |  |  |  |
| Species          | European White Oak  |  |  |  |  |
| Length           | Up to 86.61"        |  |  |  |  |
| Width            | 8.75"               |  |  |  |  |
| Thickness        | 5/8"                |  |  |  |  |
| Wear Layer       | 4mm                 |  |  |  |  |
| Surface Texture  | Wire Brushed        |  |  |  |  |
| Surface Finished | 7 Layers Uv Cured   |  |  |  |  |
|                  | Acrylic Finish      |  |  |  |  |
| Box Size         | 31.26 Sq Ft/Box     |  |  |  |  |
| Warranty         | 75 Year Finish Wear |  |  |  |  |
|                  | Through, Lifetime   |  |  |  |  |
|                  | Structural          |  |  |  |  |