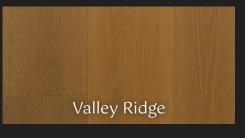

| Specifications   |                     |  |  |  |  |
|------------------|---------------------|--|--|--|--|
| Construction     | Engineered Hardwood |  |  |  |  |
| Species          | European White Oak  |  |  |  |  |
| Length           | Up to 86.61"        |  |  |  |  |
| Width            | 8.75"               |  |  |  |  |
| Thickness        | 5/8"                |  |  |  |  |
| Wear Layer       | 4mm                 |  |  |  |  |
| Surface Texture  | Wire Brushed        |  |  |  |  |
| Surface Finished | 7 Layers Uv Cured   |  |  |  |  |
|                  | Acrylic Finish      |  |  |  |  |
| Box Size         | 31.26 Sq Ft/Box     |  |  |  |  |
| Warranty         | 75 Year Finish Wear |  |  |  |  |
|                  | Through, Lifetime   |  |  |  |  |
|                  | Structural          |  |  |  |  |