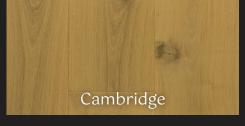

| Specifications   |                     |  |  |  |  |
|------------------|---------------------|--|--|--|--|
| Construction     | Engineered Hardwood |  |  |  |  |
| Species          | European White Oak  |  |  |  |  |
| Length           | Up to 86.61"        |  |  |  |  |
| Width            | 8.75"               |  |  |  |  |
| Thickness        | 5/8"                |  |  |  |  |
| Wear Layer       | 4mm                 |  |  |  |  |
| Surface Texture  | Wire Brushed        |  |  |  |  |
| Surface Finished | 7 Layers Uv Cured   |  |  |  |  |
|                  | Acrylic Finish      |  |  |  |  |
| Box Size         | 31.26 Sq Ft/Box     |  |  |  |  |
| Warranty         | 75 Year Finish Wear |  |  |  |  |
|                  | Through, Lifetime   |  |  |  |  |
|                  | Structural          |  |  |  |  |