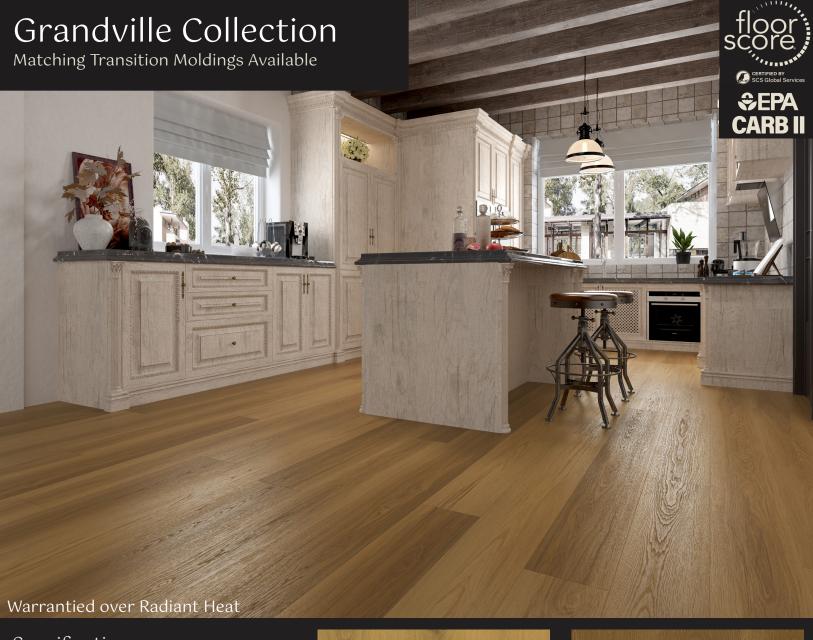

| Specifications   |                     |  |  |  |  |
|------------------|---------------------|--|--|--|--|
| Construction     | Engineered Hardwood |  |  |  |  |
| Species          | European White Oak  |  |  |  |  |
| Length           | Up to 86.61"        |  |  |  |  |
| Width            | 8.75"               |  |  |  |  |
| Thickness        | 5/8"                |  |  |  |  |
| Wear Layer       | 4mm                 |  |  |  |  |
| Surface Texture  | Wire Brushed        |  |  |  |  |
| Surface Finished | 7 Layers Uv Cured   |  |  |  |  |
|                  | Acrylic Finish      |  |  |  |  |
| Box Size         | 31.26 Sq Ft/Box     |  |  |  |  |
| Warranty         | 75 Year Finish Wear |  |  |  |  |
|                  | Through, Lifetime   |  |  |  |  |
|                  | Structural          |  |  |  |  |