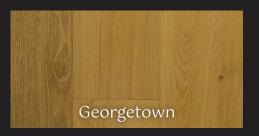

| Specifications   |                     |  |  |  |  |
|------------------|---------------------|--|--|--|--|
| Construction     | Engineered Hardwood |  |  |  |  |
| Species          | European White Oak  |  |  |  |  |
| Length           | Up to 86.61"        |  |  |  |  |
| Width            | 8.75"               |  |  |  |  |
| Thickness        | 5/8"                |  |  |  |  |
| Wear Layer       | 4mm                 |  |  |  |  |
| Surface Texture  | Wire Brushed        |  |  |  |  |
| Surface Finished | 7 Layers Uv Cured   |  |  |  |  |
|                  | Acrylic Finish      |  |  |  |  |
| Box Size         | 31.26 Sq Ft/Box     |  |  |  |  |
| Warranty         | 75 Year Finish Wear |  |  |  |  |
|                  | Through, Lifetime   |  |  |  |  |
|                  | Structural          |  |  |  |  |