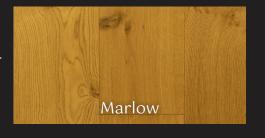

| Specifications   |                     |  |  |  |  |
|------------------|---------------------|--|--|--|--|
| Construction     | Engineered Hardwood |  |  |  |  |
| Species          | European White Oak  |  |  |  |  |
| Length           | Up to 86.61"        |  |  |  |  |
| Width            | 8.75"               |  |  |  |  |
| Thickness        | 5/8"                |  |  |  |  |
| Wear Layer       | 4mm                 |  |  |  |  |
| Surface Texture  | Wire Brushed        |  |  |  |  |
| Surface Finished | 7 Layers Uv Cured   |  |  |  |  |
|                  | Acrylic Finish      |  |  |  |  |
| Box Size         | 31.26 Sq Ft/Box     |  |  |  |  |
| Warranty         | 75 Year Finish Wear |  |  |  |  |
|                  | Through, Lifetime   |  |  |  |  |
|                  | Structural          |  |  |  |  |