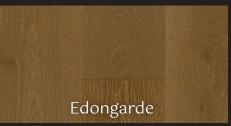

| Specifications   |                     |  |  |  |  |
|------------------|---------------------|--|--|--|--|
| Construction     | Engineered Hardwood |  |  |  |  |
| Species          | European White Oak  |  |  |  |  |
| Length           | Up to 86.61"        |  |  |  |  |
| Width            | 8.75"               |  |  |  |  |
| Thickness        | 5/8"                |  |  |  |  |
| Wear Layer       | 4mm                 |  |  |  |  |
| Surface Texture  | Wire Brushed        |  |  |  |  |
| Surface Finished | 7 Layers Uv Cured   |  |  |  |  |
|                  | Acrylic Finish      |  |  |  |  |
| Box Size         | 31.26 Sq Ft/Box     |  |  |  |  |
| Warranty         | 75 Year Finish Wear |  |  |  |  |
|                  | Through, Lifetime   |  |  |  |  |
|                  | Structural          |  |  |  |  |