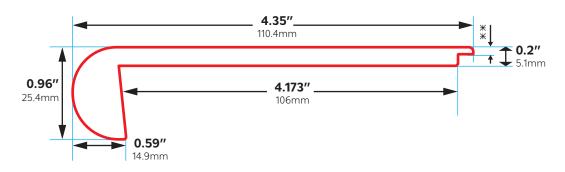

# **Molding Specifications**

INDOOR DELIGHT | LONE STAR SPIRIT | LONE STAR SPIRIT XL

### **END CAP**



## **QUARTER ROUND**



### **FLUSH STAIR NOSE**



REDUCER



## T-MOLDING





# **Molding Installation**

INDOOR DELIGHT | LONE STAR SPIRIT | LONE STAR SPIRIT XL



#### **FLUSH STAIR NOSE**



5mm Flush stair nose are suitable for 5mm floor, 7mm Flush stair nose are suitable for 7mm floor, the thickness of the floor and the thickness of the stairs at 0.5mm difference can be leveled by glue, when the thickness difference exceeds 0.5mm, you can use hard gasket leveling.

#### REDUCER



# **QUARTER ROUND**



**T-MOLDING** 







It can be installed by adhesive process or Utrack and gaskit.