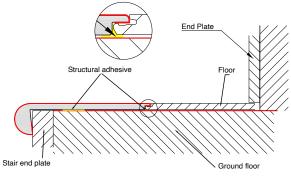

# **Molding Specifications**

INDOOR DELIGHT | LONE STAR SPIRIT | LONE STAR SPIRIT XL

### **END CAP**



## **QUARTER ROUND**



### **FLUSH STAIR NOSE**



REDUCER



## T-MOLDING





# **Molding Installation**

INDOOR DELIGHT | LONE STAR SPIRIT | LONE STAR SPIRIT XL



#### **FLUSH STAIR NOSE**



5mm Flush stair nose are suitable for 5mm floor, 7mm Flush stair nose are suitable for 7mm floor, the thickness of the floor and the thickness of the stairs at 0.5mm difference can be leveled by glue, when the thickness difference exceeds 0.5mm, you can use hard gasket leveling.

#### REDUCER



# **QUARTER ROUND**



**T-MOLDING** 







It can be installed by adhesive process or Utrack and gaskit.