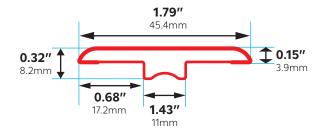

## T-MOLDING

# **QUARTER ROUND**

**T-MOLDING** 

It can be installed by adhesive process or Utrack and gaskit.