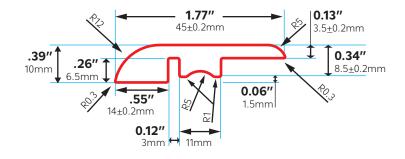

# **Molding Specifications**

INDOOR DELIGHT | LONE STAR SPIRIT | LONE STAR SPIRIT XL

### **END CAP**



## **QUARTER ROUND**



### **FLUSH STAIR NOSE**



REDUCER



## T-MOLDING





# **Molding Installation**

INDOOR DELIGHT | LONE STAR SPIRIT | LONE STAR SPIRIT XL



#### **FLUSH STAIR NOSE**



5mm Flush stair nose are suitable for 5mm floor, 7mm Flush stair nose are suitable for 7mm floor, the thickness of the floor and the thickness of the stairs at 0.5mm difference can be leveled by glue, when the thickness difference exceeds 0.5mm, you can use hard gasket leveling.

#### REDUCER



# **QUARTER ROUND**



**T-MOLDING** 







It can be installed by adhesive process or Utrack and gaskit.