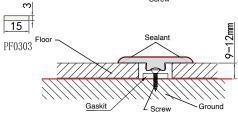

## T-MOLDING

# **QUARTER ROUND**

**T-MOLDING** 

It can be installed by adhesive process or Utrack and gaskit.