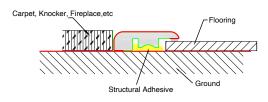

# **Molding Specifications**

INDOOR DELIGHT | LONE STAR SPIRIT | LONE STAR SPIRIT XL

### **END CAP**



## **QUARTER ROUND**



### **FLUSH STAIR NOSE**



REDUCER



## T-MOLDING





# **Molding Installation**

INDOOR DELIGHT | LONE STAR SPIRIT | LONE STAR SPIRIT XL



#### **FLUSH STAIR NOSE**



5mm Flush stair nose are suitable for 5mm floor, 7mm Flush stair nose are suitable for 7mm floor, the thickness of the floor and the thickness of the stairs at 0.5mm difference can be leveled by glue, when the thickness difference exceeds 0.5mm, you can use hard gasket leveling.

#### REDUCER



# **QUARTER ROUND**



**T-MOLDING** 







It can be installed by adhesive process or Utrack and gaskit.