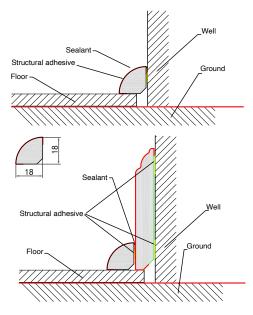

# **Molding Specifications**

INDOOR DELIGHT | LONE STAR SPIRIT | LONE STAR SPIRIT XL

### **END CAP**



## **QUARTER ROUND**



### **FLUSH STAIR NOSE**



REDUCER



## T-MOLDING





# **Molding Installation**

INDOOR DELIGHT | LONE STAR SPIRIT | LONE STAR SPIRIT XL



#### **FLUSH STAIR NOSE**



5mm Flush stair nose are suitable for 5mm floor, 7mm Flush stair nose are suitable for 7mm floor, the thickness of the floor and the thickness of the stairs at 0.5mm difference can be leveled by glue, when the thickness difference exceeds 0.5mm, you can use hard gasket leveling.

#### REDUCER



# **QUARTER ROUND**



**T-MOLDING** 







It can be installed by adhesive process or Utrack and gaskit.