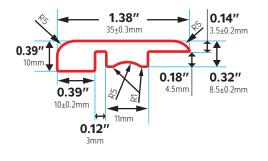

### **FLUSH STAIR NOSE**

REDUCER

#### **FLUSH STAIR NOSE**

5mm Flush stair nose are suitable for 5mm floor, 7mm Flush stair nose are suitable for 7mm floor, the thickness of the floor and the thickness of the stairs at 0.5mm difference can be leveled by glue, when the thickness difference exceeds 0.5mm, you can use hard gasket leveling.