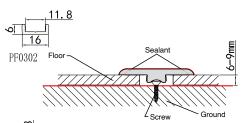

## T-MOLDING

# **QUARTER ROUND**

**T-MOLDING** 

It can be installed by adhesive process or Utrack and gaskit.