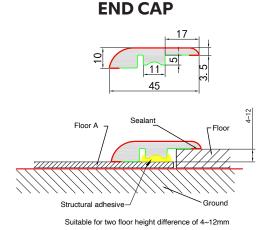

# **Molding Specifications**

INDOOR DELIGHT | LONE STAR SPIRIT | LONE STAR SPIRIT XL

### **END CAP**



## **QUARTER ROUND**



### **FLUSH STAIR NOSE**



REDUCER



## T-MOLDING





# **Molding Installation**

INDOOR DELIGHT | LONE STAR SPIRIT | LONE STAR SPIRIT XL



#### **FLUSH STAIR NOSE**



5mm Flush stair nose are suitable for 5mm floor, 7mm Flush stair nose are suitable for 7mm floor, the thickness of the floor and the thickness of the stairs at 0.5mm difference can be leveled by glue, when the thickness difference exceeds 0.5mm, you can use hard gasket leveling.

#### REDUCER



# **QUARTER ROUND**



**T-MOLDING** 







It can be installed by adhesive process or Utrack and gaskit.