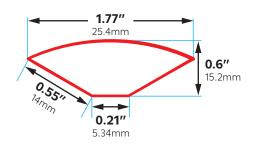

## **QUARTER ROUND**

# **QUARTER ROUND**

**T-MOLDING** 

It can be installed by adhesive process or Utrack and gaskit.