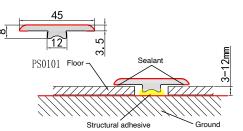

# **Molding Specifications**

INDOOR DELIGHT | LONE STAR SPIRIT | LONE STAR SPIRIT XL

### **END CAP**



## **QUARTER ROUND**



### **FLUSH STAIR NOSE**



REDUCER



## T-MOLDING





# **Molding Installation**

INDOOR DELIGHT | LONE STAR SPIRIT | LONE STAR SPIRIT XL



#### **FLUSH STAIR NOSE**



5mm Flush stair nose are suitable for 5mm floor, 7mm Flush stair nose are suitable for 7mm floor, the thickness of the floor and the thickness of the stairs at 0.5mm difference can be leveled by glue, when the thickness difference exceeds 0.5mm, you can use hard gasket leveling.

#### REDUCER



# **QUARTER ROUND**



**T-MOLDING** 







It can be installed by adhesive process or Utrack and gaskit.