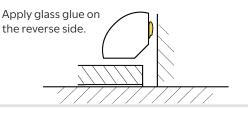

# T-MOLDING

Leave 15-35mm gap for T-Molding

Apply glass glue on the reverse side.

Press and fix until the glue is cured.