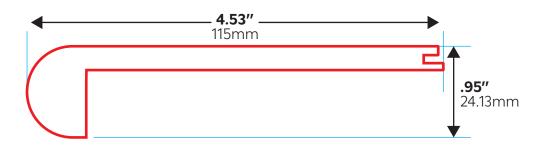

### **FLUSH STAIR NOSE**

## **FLUSH STAIR NOSE**

Apply curing glue on the reverse side.

Press and fix until the glue is cured.