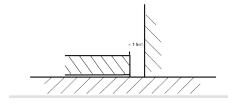

# REDUCER

Leave 15-35mm gap for Reducer

I ←15-35mm

Apply curing glue on the reverse side.