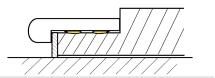

#### **END CAP**

## **END CAP**

Apply curing glue on the reverse side.

Press and fix until the glue is cured.