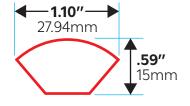

# **Molding Specifications**

GRANDE | VERSA | TRENTA | NATURAL ESSENCE PLUS

#### **END CAP**



### **QUARTER ROUND**



### **FLUSH STAIR NOSE**



#### REDUCER



# T-MOLDING





# **Molding Installation**

GRANDE | VERSA | TRENTA | NATURAL ESSENCE PLUS

## **END CAP**

Apply curing glue on the reverse side.





Press and fix until the glue is cured.



## **QUARTER ROUND**







## **FLUSH STAIR NOSE**

Apply curing glue on the reverse side.



Press and fix until the glue is cured.



# REDUCER

Leave 15-35mm gap for Reducer

I ←15-35mm

Apply curing glue on the reverse side.





# T-MOLDING

Leave 15-35mm gap for T-Molding



Apply glass glue on the reverse side.



Press and fix until the glue is cured.