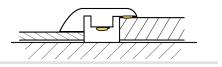

# T-MOLDING

# T-MOLDING

Leave 15-35mm gap for T-Molding

Apply glass glue on the reverse side.

Press and fix until the glue is cured.