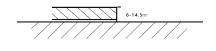

# REDUCER

Leave 15-35mm gap for Reducer

I ←15-35mm

Apply curing glue on the reverse side.