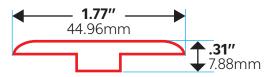

# **Molding Specifications**

GRANDE | VERSA | TRENTA | NATURAL ESSENCE PLUS

#### **END CAP**



### **QUARTER ROUND**



### **FLUSH STAIR NOSE**



#### REDUCER



# T-MOLDING





# **Molding Installation**

GRANDE | VERSA | TRENTA | NATURAL ESSENCE PLUS

## **END CAP**

Apply curing glue on the reverse side.





Press and fix until the glue is cured.



## **QUARTER ROUND**







## **FLUSH STAIR NOSE**

Apply curing glue on the reverse side.



Press and fix until the glue is cured.



# REDUCER

Leave 15-35mm gap for Reducer

I ←15-35mm

Apply curing glue on the reverse side.





# T-MOLDING

Leave 15-35mm gap for T-Molding



Apply glass glue on the reverse side.



Press and fix until the glue is cured.