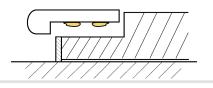

# **Molding Specifications**

GRANDE | VERSA | TRENTA | NATURAL ESSENCE PLUS

#### **END CAP**



### **QUARTER ROUND**



### **FLUSH STAIR NOSE**



#### REDUCER



# T-MOLDING





# **Molding Installation**

GRANDE | VERSA | TRENTA | NATURAL ESSENCE PLUS

## **END CAP**

Apply curing glue on the reverse side.





Press and fix until the glue is cured.



## **QUARTER ROUND**







## **FLUSH STAIR NOSE**

Apply curing glue on the reverse side.



Press and fix until the glue is cured.



# REDUCER

Leave 15-35mm gap for Reducer

I ←15-35mm

Apply curing glue on the reverse side.





# T-MOLDING

Leave 15-35mm gap for T-Molding



Apply glass glue on the reverse side.



Press and fix until the glue is cured.