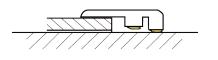

# T-MOLDING

Leave 15-35mm gap for T-Molding

Apply glass glue on the reverse side.

Press and fix until the glue is cured.