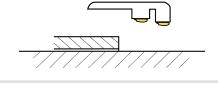

# T-MOLDING

Leave 15-35mm gap for T-Molding

Apply glass glue on the reverse side.

Press and fix until the glue is cured.