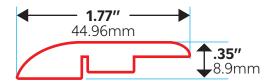

# T-MOLDING

# T-MOLDING

Leave 15-35mm gap for T-Molding

Apply glass glue on the reverse side.

Press and fix until the glue is cured.