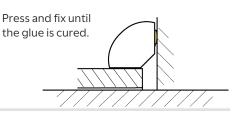

# T-MOLDING

Leave 15-35mm gap for T-Molding

Apply glass glue on the reverse side.

Press and fix until the glue is cured.