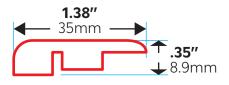

#### REDUCER

# REDUCER

Leave 15-35mm gap for Reducer

I ←15-35mm

Apply curing glue on the reverse side.