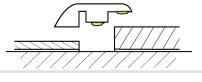

#### REDUCER

# REDUCER

Leave 15-35mm gap for Reducer

I ←15-35mm

Apply curing glue on the reverse side.