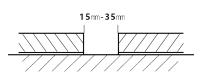

# REDUCER

Leave 15-35mm gap for Reducer

I ←15-35mm

Apply curing glue on the reverse side.

# T-MOLDING

Leave 15-35mm gap for T-Molding

Apply glass glue on the reverse side.

Press and fix until the glue is cured.