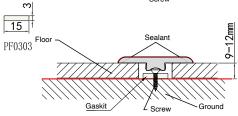

## **FLUSH STAIR NOSE**

## **Molding Installation**

BAMBINO I - VIII

**FLUSH STAIR NOSE** 

5mm Flush stair nose are suitable for 5mm floor, 7mm Flush stair nose are suitable for 7mm floor, the thickness of the floor and the thickness of the stairs at 0.5mm difference can be leveled by glue, when the thickness difference exceeds 0.5mm, you can use hard gasket leveling.