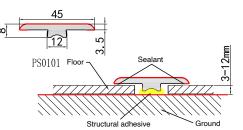

# Molding Specifications

BAMBINO IX - XIV

#### **END CAP**



## **QUARTER ROUND**



#### These molding specifications pertain to these specific Bambino colors:

- BB-IX Lumber Yard
- BB-X Timber Glaze
- BB-XI Ocean Breeze
- BB-XII Naples Parfum
- BB-XIII Oak Rhapsody
- BB-XIV Cliffside Oak

## **FLUSH STAIR NOSE**



#### REDUCER



## T-MOLDING





## **Molding Installation**

BAMBINO I - VIII



**FLUSH STAIR NOSE** 



5mm Flush stair nose are suitable for 5mm floor, 7mm Flush stair nose are suitable for 7mm floor, the thickness of the floor and the thickness of the stairs at 0.5mm difference can be leveled by glue, when the thickness difference exceeds 0.5mm, you can use hard gasket leveling.

#### REDUCER



## **QUARTER ROUND**



**T-MOLDING** 







It can be installed by adhesive process or Utrack and gaskit.