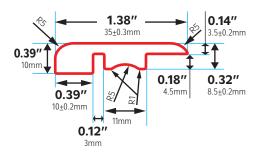

## **FLUSH STAIR NOSE**

## **Molding Installation**

BAMBINO I - VIII

**FLUSH STAIR NOSE** 

5mm Flush stair nose are suitable for 5mm floor, 7mm Flush stair nose are suitable for 7mm floor, the thickness of the floor and the thickness of the stairs at 0.5mm difference can be leveled by glue, when the thickness difference exceeds 0.5mm, you can use hard gasket leveling.