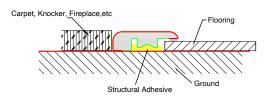

# Molding Specifications

BAMBINO IX - XIV

#### **END CAP**



## **QUARTER ROUND**



#### These molding specifications pertain to these specific Bambino colors:

- BB-IX Lumber Yard
- BB-X Timber Glaze
- BB-XI Ocean Breeze
- BB-XII Naples Parfum
- BB-XIII Oak Rhapsody
- BB-XIV Cliffside Oak

## **FLUSH STAIR NOSE**



#### REDUCER



## T-MOLDING





## **Molding Installation**

BAMBINO I - VIII



**FLUSH STAIR NOSE** 



5mm Flush stair nose are suitable for 5mm floor, 7mm Flush stair nose are suitable for 7mm floor, the thickness of the floor and the thickness of the stairs at 0.5mm difference can be leveled by glue, when the thickness difference exceeds 0.5mm, you can use hard gasket leveling.

#### REDUCER



## **QUARTER ROUND**



**T-MOLDING** 







It can be installed by adhesive process or Utrack and gaskit.