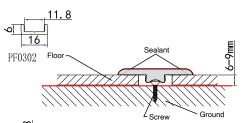

## T-MOLDING

## **QUARTER ROUND**

**T-MOLDING** 

It can be installed by adhesive process or Utrack and gaskit.