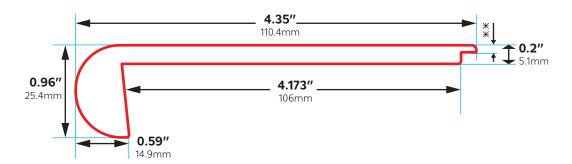

# Molding Specifications

BAMBINO IX - XIV

#### **END CAP**



## **QUARTER ROUND**



#### These molding specifications pertain to these specific Bambino colors:

- BB-IX Lumber Yard
- BB-X Timber Glaze
- BB-XI Ocean Breeze
- BB-XII Naples Parfum
- BB-XIII Oak Rhapsody
- BB-XIV Cliffside Oak

## **FLUSH STAIR NOSE**



#### REDUCER



## T-MOLDING





## **Molding Installation**

BAMBINO I - VIII



**FLUSH STAIR NOSE** 



5mm Flush stair nose are suitable for 5mm floor, 7mm Flush stair nose are suitable for 7mm floor, the thickness of the floor and the thickness of the stairs at 0.5mm difference can be leveled by glue, when the thickness difference exceeds 0.5mm, you can use hard gasket leveling.

#### REDUCER



## **QUARTER ROUND**



**T-MOLDING** 







It can be installed by adhesive process or Utrack and gaskit.