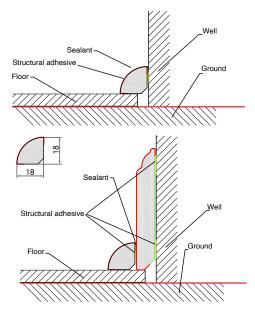

# Molding Specifications

BAMBINO IX - XIV

#### **END CAP**



## **QUARTER ROUND**



#### These molding specifications pertain to these specific Bambino colors:

- BB-IX Lumber Yard
- BB-X Timber Glaze
- BB-XI Ocean Breeze
- BB-XII Naples Parfum
- BB-XIII Oak Rhapsody
- BB-XIV Cliffside Oak

## **FLUSH STAIR NOSE**



#### REDUCER



## T-MOLDING





## **Molding Installation**

BAMBINO I - VIII



**FLUSH STAIR NOSE** 



5mm Flush stair nose are suitable for 5mm floor, 7mm Flush stair nose are suitable for 7mm floor, the thickness of the floor and the thickness of the stairs at 0.5mm difference can be leveled by glue, when the thickness difference exceeds 0.5mm, you can use hard gasket leveling.

#### REDUCER



## **QUARTER ROUND**



**T-MOLDING** 







It can be installed by adhesive process or Utrack and gaskit.