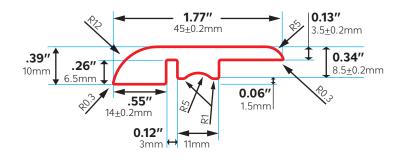

## T-MOLDING

## **QUARTER ROUND**

**T-MOLDING** 

It can be installed by adhesive process or Utrack and gaskit.