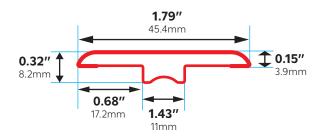

# Molding Specifications

BAMBINO IX - XIV

#### **END CAP**



## **QUARTER ROUND**



#### These molding specifications pertain to these specific Bambino colors:

- BB-IX Lumber Yard
- BB-X Timber Glaze
- BB-XI Ocean Breeze
- BB-XII Naples Parfum
- BB-XIII Oak Rhapsody
- BB-XIV Cliffside Oak

## **FLUSH STAIR NOSE**



#### REDUCER



## T-MOLDING





## **Molding Installation**

BAMBINO I - VIII



**FLUSH STAIR NOSE** 



5mm Flush stair nose are suitable for 5mm floor, 7mm Flush stair nose are suitable for 7mm floor, the thickness of the floor and the thickness of the stairs at 0.5mm difference can be leveled by glue, when the thickness difference exceeds 0.5mm, you can use hard gasket leveling.

#### REDUCER



## **QUARTER ROUND**



**T-MOLDING** 







It can be installed by adhesive process or Utrack and gaskit.