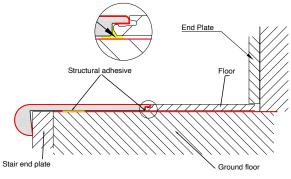

## **FLUSH STAIR NOSE**

## **Molding Installation**

BAMBINO I - VIII

**FLUSH STAIR NOSE** 

5mm Flush stair nose are suitable for 5mm floor, 7mm Flush stair nose are suitable for 7mm floor, the thickness of the floor and the thickness of the stairs at 0.5mm difference can be leveled by glue, when the thickness difference exceeds 0.5mm, you can use hard gasket leveling.