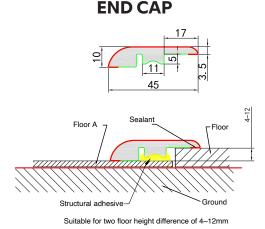

# Molding Specifications

BAMBINO IX - XIV

#### **END CAP**



## **QUARTER ROUND**



#### These molding specifications pertain to these specific Bambino colors:

- BB-IX Lumber Yard
- BB-X Timber Glaze
- BB-XI Ocean Breeze
- BB-XII Naples Parfum
- BB-XIII Oak Rhapsody
- BB-XIV Cliffside Oak

## **FLUSH STAIR NOSE**



#### REDUCER



## T-MOLDING





## **Molding Installation**

BAMBINO I - VIII



**FLUSH STAIR NOSE** 



5mm Flush stair nose are suitable for 5mm floor, 7mm Flush stair nose are suitable for 7mm floor, the thickness of the floor and the thickness of the stairs at 0.5mm difference can be leveled by glue, when the thickness difference exceeds 0.5mm, you can use hard gasket leveling.

#### REDUCER



## **QUARTER ROUND**



**T-MOLDING** 







It can be installed by adhesive process or Utrack and gaskit.