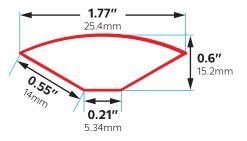

## **QUARTER ROUND**

## **QUARTER ROUND**

**T-MOLDING** 

It can be installed by adhesive process or Utrack and gaskit.